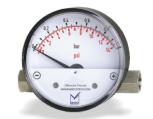

# Differential pressure gauge Model: DP1

### Special features

- 1 year warranty
- Static pressure capability (1,500 psi)
- Ranges from 1 psi to 150 psi
- Superior magnets for smoother pointer motion
- Small convoluted diaphragm actuator

3% ascending pressure full scale differential

3", 4", 5"

0-150psi

Bottom, back, in-line

1/4 NPT Female

None; Zero leakage from high to low port

175° F (80° C) -40 - 70

Aluminium body