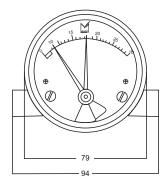

#### **Description**

- Accuracy
- Dial Sizes
- Ranges
- Process Connection Location
- Process Connection Sizes
- Migration
- Process Temperature
- Body material
- Red pointer follower
- Mounting
- Wetted parts
- Window
- Maximum Static Pressure
- Environ protection

3% ascending pressure full scale differential

3", 4", 5"

0-150psi

Bottom, back, in-line

1/4 NPT Female

None; Zero leakage from high to low port

175° F (80° C) -40 - 70

Aluminium body