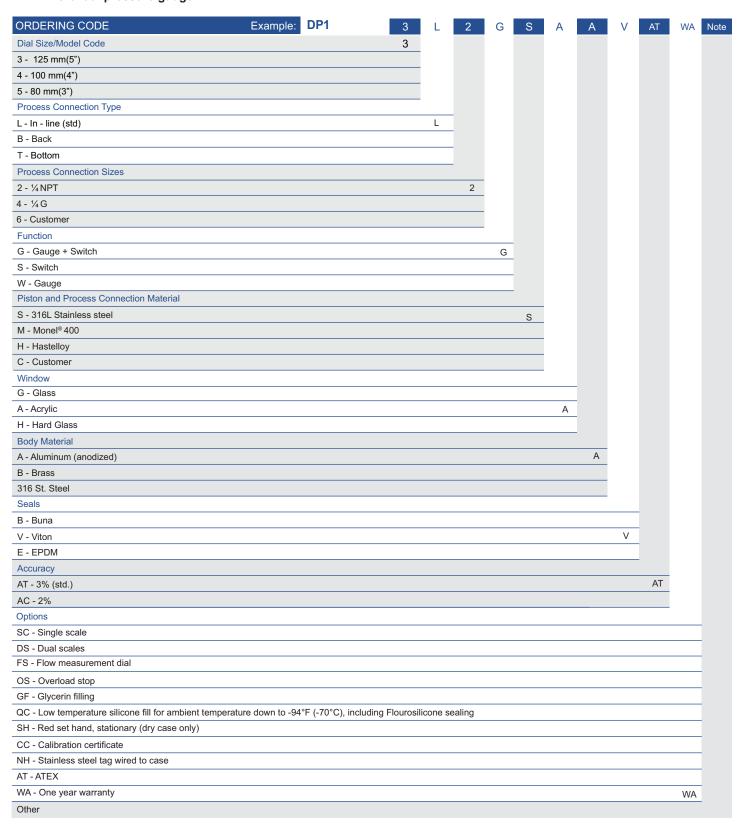

#### **Description**

- Accuracy
- Dial Sizes
- Ranges
- Process Connection Location
- Process Connection Sizes
- Migration
- Process Temperature
- Body material
- Red pointer follower
- Mounting
- Wetted parts
- Window
- Maximum Static Pressure
- Environ protection

3% ascending pressure full scale differential

3", 4", 5"

0-150psi

Bottom, back, in-line

1/4 NPT Female

None; Zero leakage from high to low port

175° F (80° C) -40 - 70

Aluminium body

Indicates the histeric maximum differential pressure (resettable)

Direct

316L stainless steel

Acrylic, glass, hard glass

3625 psi

IP 54

High port is always on the left hand side.

MODEL: DP1 Piston