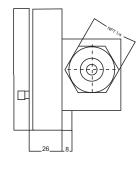

#### **Description**

- Accuracy
- Dial Sizes
- Ranges
- Process Connection Location
- Process Connection Sizes
- Migration
- Process Temperature
- Body material
- Red pointer follower
- Mounting
- Wetted parts
- Window
- Maximum Static Pressure
- Environ protection

3% ascending pressure full scale differential

3", 4", 5"

0-150psi

Bottom, back, in-line

1/4 NPT Female

None; Zero leakage from high to low port

175° F (80° C) -40 - 70

Aluminium body