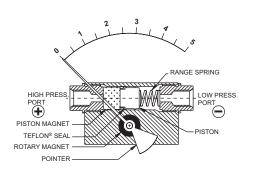

Indicates the histeric maximum differential pressure (resettable)

Direct

316L stainless steel

Acrylic, glass, hard glass

3625 psi

IP 54

High port is always on the left hand side.

MODEL: DP1 Piston