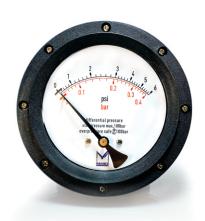

# Differential pressure gauge Model: DP1

### Special features

- 1 year warranty
- Static pressure capability (1,500 psi)
- Ranges from 1 psi to 150 psi
- Superior magnets for smoother pointer motion
- Small convoluted diaphragm actuator

3% ascending pressure full scale differential

3", 4", 5"

0-150psi

Bottom, back, in-line

1/4 NPT Female

None; Zero leakage from high to low port

175° F (80° C) -40 - 70

Aluminium body